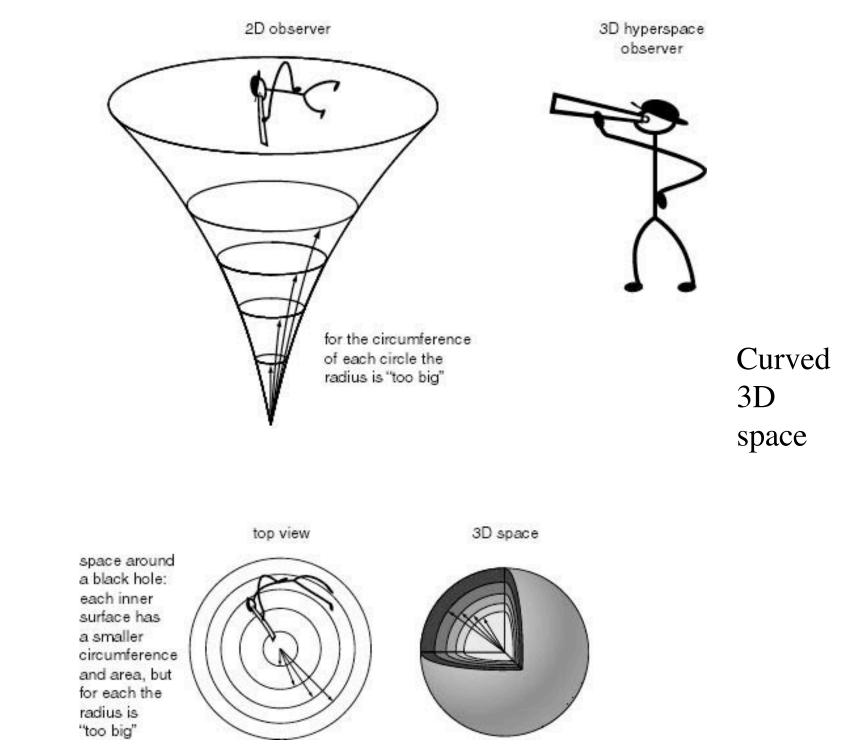

## **INTEGRITY WEEK**

Basic properties of (non-rotating) black hole

**Tidal Forces** 

2D embedding diagram of 3D curved space around a black hole