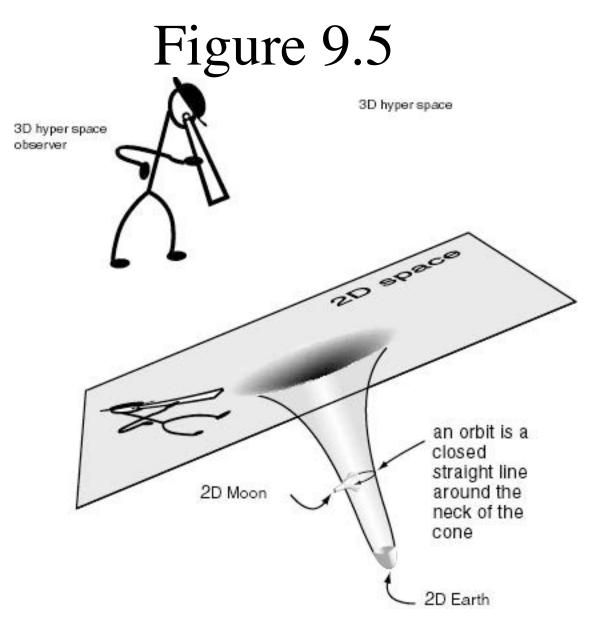

## Figure 9.4

Straight lines in the 2D embedding diagram of curved, gravitating space.

Orbits in curved 2D embedding diagram of gravitating space

Fig 9.6