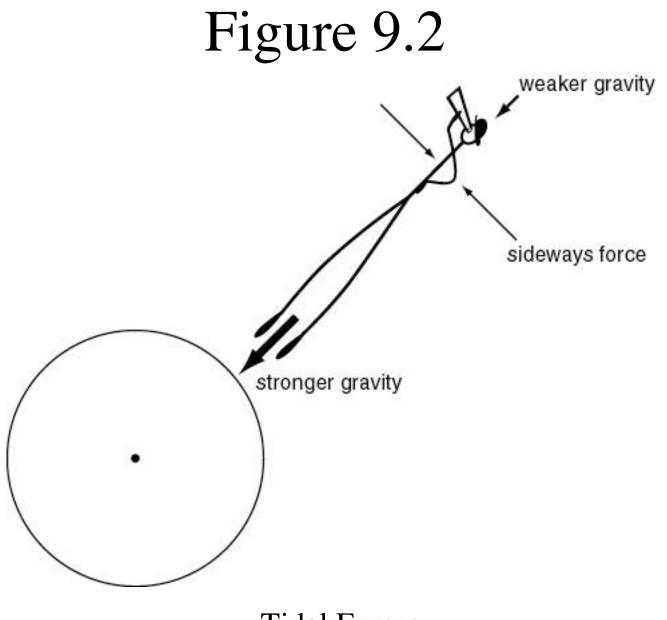

## **INTEGRITY WEEK**

Basic properties of (non-rotating) black hole

**Tidal Forces** 

2D embedding diagram of 3D curved space around a black hole