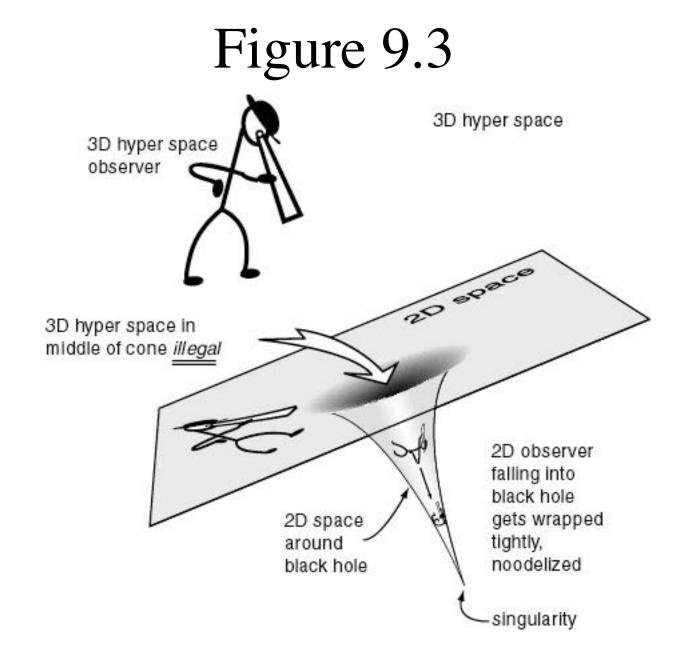

## **INTEGRITY WEEK**

Basic properties of (non-rotating) black hole

**Tidal Forces** 

2D embedding diagram of 3D curved space around a black hole