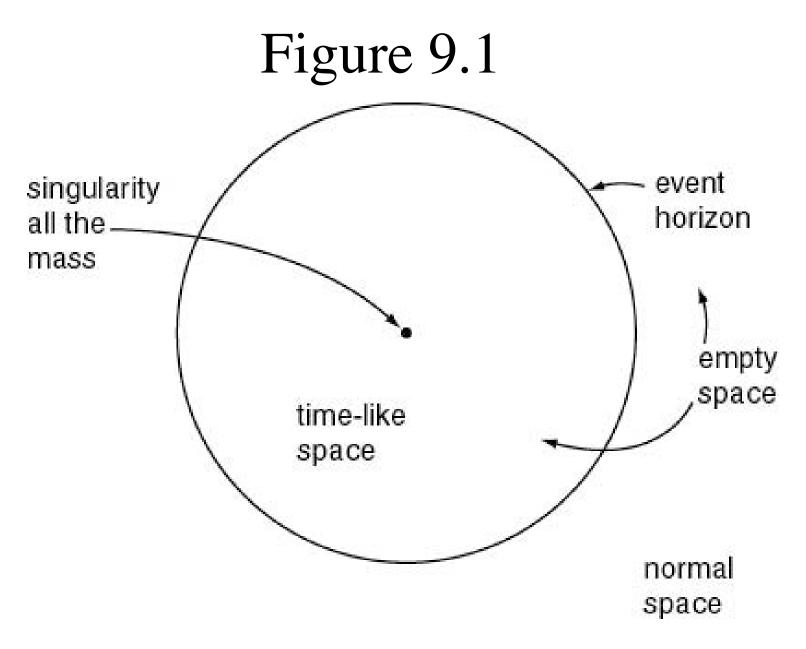

## **INTEGRITY WEEK**

Basic properties of (non-rotating) black hole

**Tidal Forces** 

2D embedding diagram of 3D curved space around a black hole