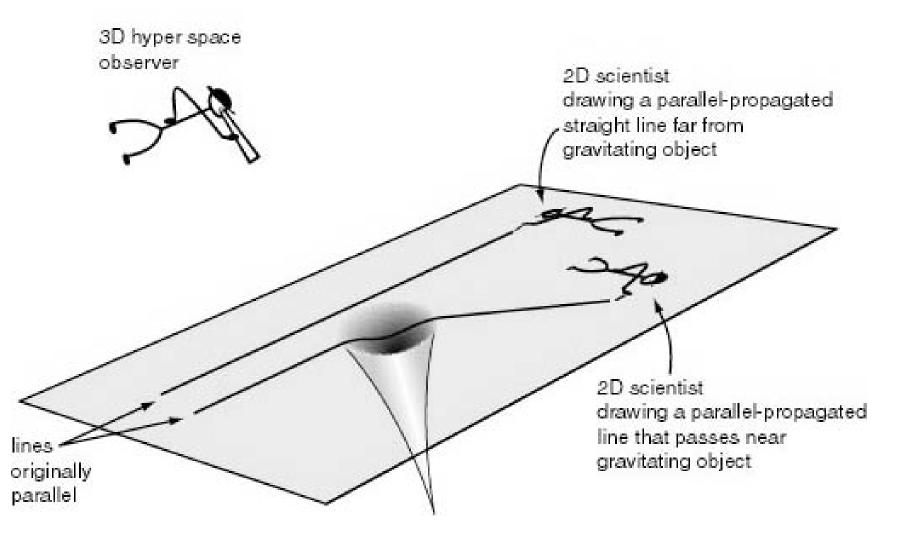

## Figure 9.4

Straight lines in the 2D embedding diagram of curved, gravitating space.

Orbits in curved 2D embedding diagram of gravitating space

Fig 9.6