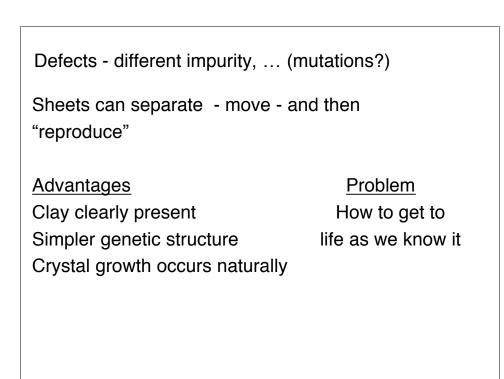

## Focus on Energy

G. Wächtershäuser Inorganic - organic connection FeS<sub>2</sub> (Iron pyrite)

Attracts negatively charged molecules Surface catalysis provides energy via formation from FeS + H<sub>2</sub>S

Scene is hot sulfur vents on sea floor Some recent successes in simulations Amino acids formed peptide bonds



## Creationism

- Traditional biblical literalism
- Intelligent design
  - Seeks evidence of design in complexity
  - Current version of creationist movement
  - Hoyle and Wickramasinghe later ideas
    - Life designed by silicon chip
    - Where did the chip come from?
- None of these are scientific theories
  - The key is whether they can be tested

| Uniformitarianism                                  | Bible                                |
|--------------------