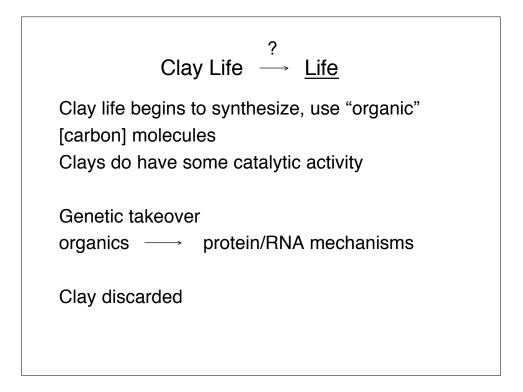

## Focus on Energy

G. Wächtershäuser Inorganic - organic connection FeS<sub>2</sub> (Iron pyrite)

Attracts negatively charged molecules Surface catalysis provides energy via formation from FeS + H<sub>2</sub>S

Scene is hot sulfur vents on sea floor Some recent successes in simulations Amino acids formed peptide bonds