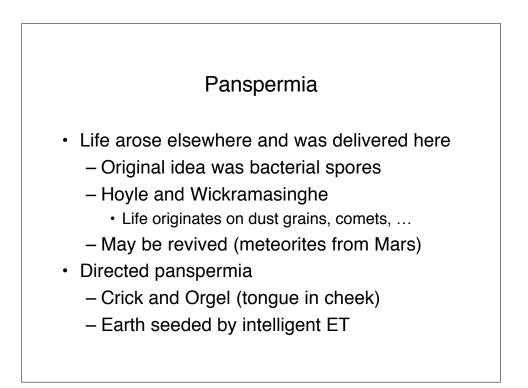

## Creationism

- Traditional biblical literalism
- Intelligent design
  - Seeks evidence of design in complexity
  - Current version of creationist movement
  - Hoyle and Wickramasinghe later ideas
    - Life designed by silicon chip
    - Where did the chip come from?
- None of these are scientific theories
  - The key is whether they can be tested