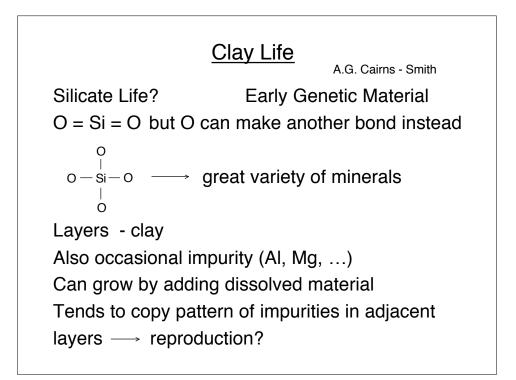

## Focus on Energy

G. Wächtershäuser Inorganic - organic connection FeS<sub>2</sub> (Iron pyrite)

Attracts negatively charged molecules Surface catalysis provides energy via formation from FeS + H<sub>2</sub>S

Scene is hot sulfur vents on sea floor Some recent successes in simulations Amino acids formed peptide bonds



## Creationism

- Traditional biblical literalism
- Intelligent design
  - Seeks evidence of design in complexity
  - Current version of creationist movement
  - Hoyle and Wickramasinghe later ideas
    - Life designed by silicon chip
    - Where did the chip come from?
- None of these are scientific theories
  - The key is whether they can be tested

| Uniformitarianism                                  | Bible                                |
|------------------