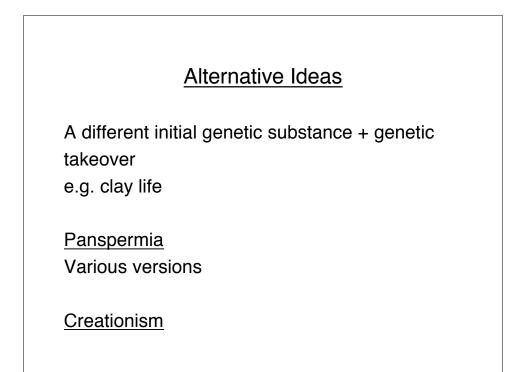

## Creationism

- Traditional biblical literalism
- Intelligent design
  - Seeks evidence of design in complexity
  - Current version of creationist movement
  - Hoyle and Wickramasinghe later ideas
    - Life designed by silicon chip
    - Where did the chip come from?
- None of these are scientific theories
  - The key is whether they can be tested