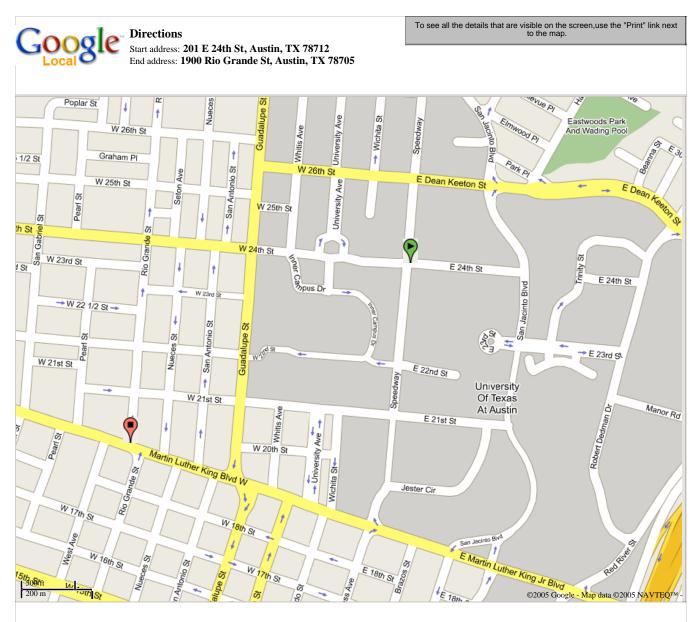

| Start address: | 201 E 24th St    |
|----------------|------------------|
|                | Austin, TX 78712 |

End address: 1900 Rio Grande St

Austin, TX 78705

Distance: 0.8 mi (about 2 mins)

- 1. Head west from E 24th St go 0.1 mi
- 2. Continue on W 24th St go 0.3 mi
- 3. Turn left at Nueces St go 0.4 mi
- 4. Turn right at Martin Luther King Blvd W/W Martin Luther King Jr Blvd go 0.0 mi
- 5. Turn right at Rio Grande St go 0.0 mi

These directions are for planning purposes only. You may find that construction projects, traffic, or other events may cause road conditions to differ from the map results.

Map data ©2005 NAVTEQ™, Tele Atlas